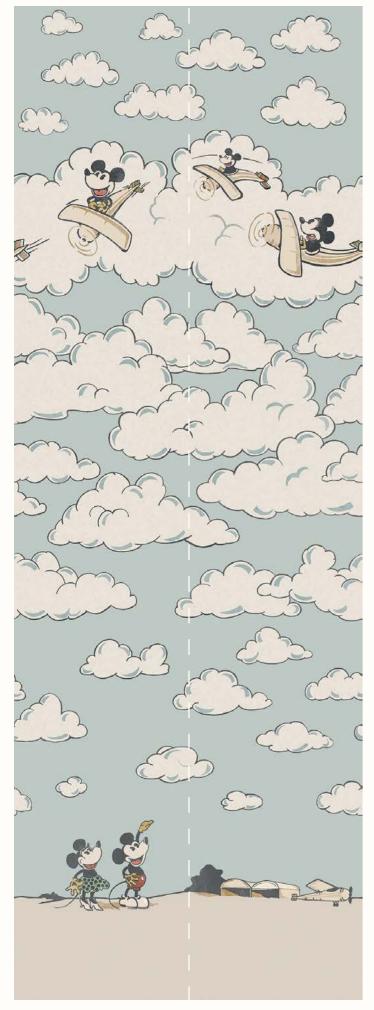

MICKEY IN THE CLOUDS - 217292, SEA SALT As applied to wall - 104cm (total width) x 300cm (height)

EACH ROLL SUPPLIED AS TWO SECTIONS TO BE CUT

Fly high with Disney's Mickey as he glides amongst cotton candy clouds in this beautiful, uplifting wallpaper panel.

## MICKEY IN THE CLOUDS