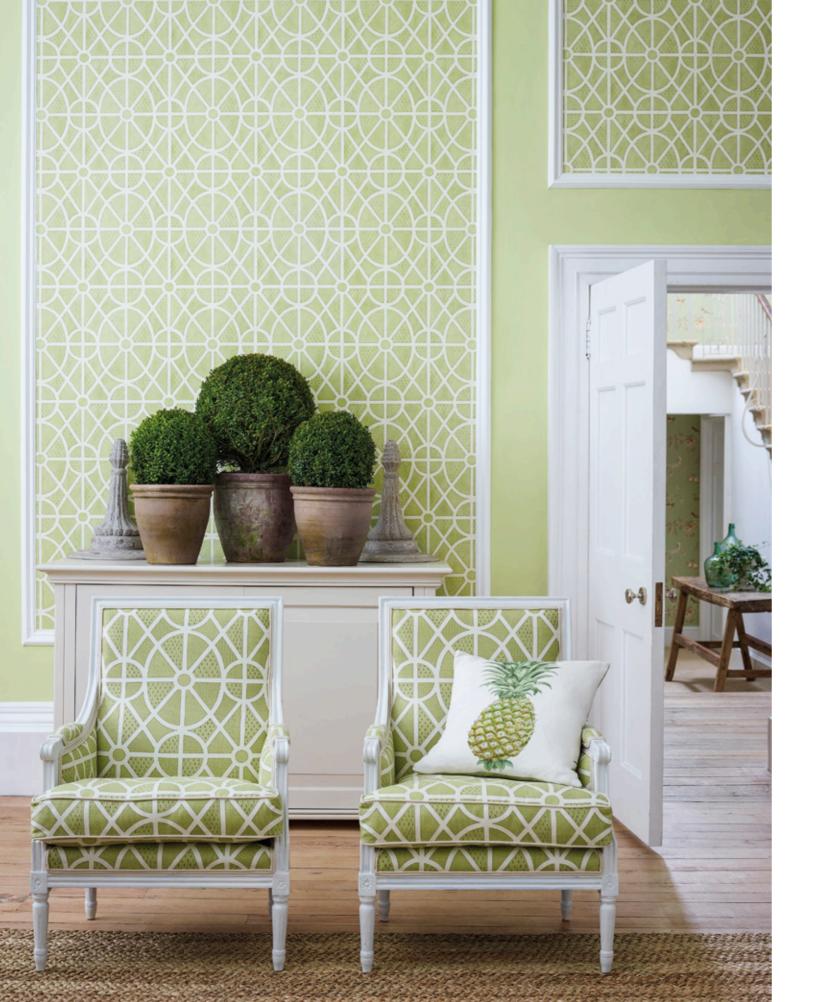

LEFT HAND IMAGE Wallpaper (foreground) Garden Plan 216315 (look through) Fruit Aviary 216311

Armchairs Garden Plan 226309 Cushion Pineapple Royale 226301 Walls Green Almond

IMAGE ABOVE Wallpaper Shalimar 216310 Headboard Baroque Trellis 236359