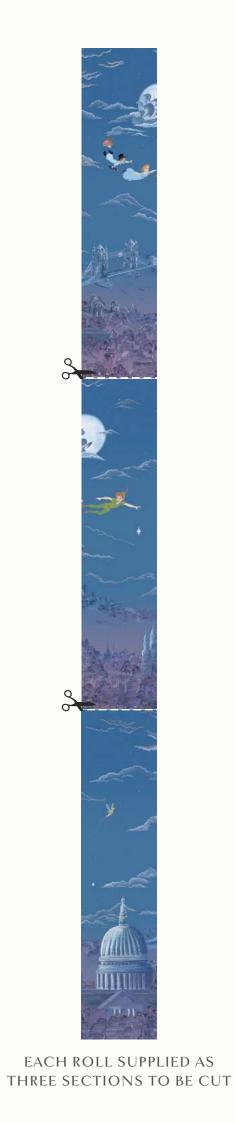

## HANGING INSTRUCTIONS

This design is made up of three 300cm high drops of wallpaper, printed and supplied as one continuous roll measuring 68.5cm in width.

The individual drops are indicated by a cut line for ease of hanging.

The wallcovering can be tailored to room height by removing any excess from the top and/or bottom of each length.

To achieve the best result, we recommend the use of a professional decorator, experienced in panel style and wide-width papers.