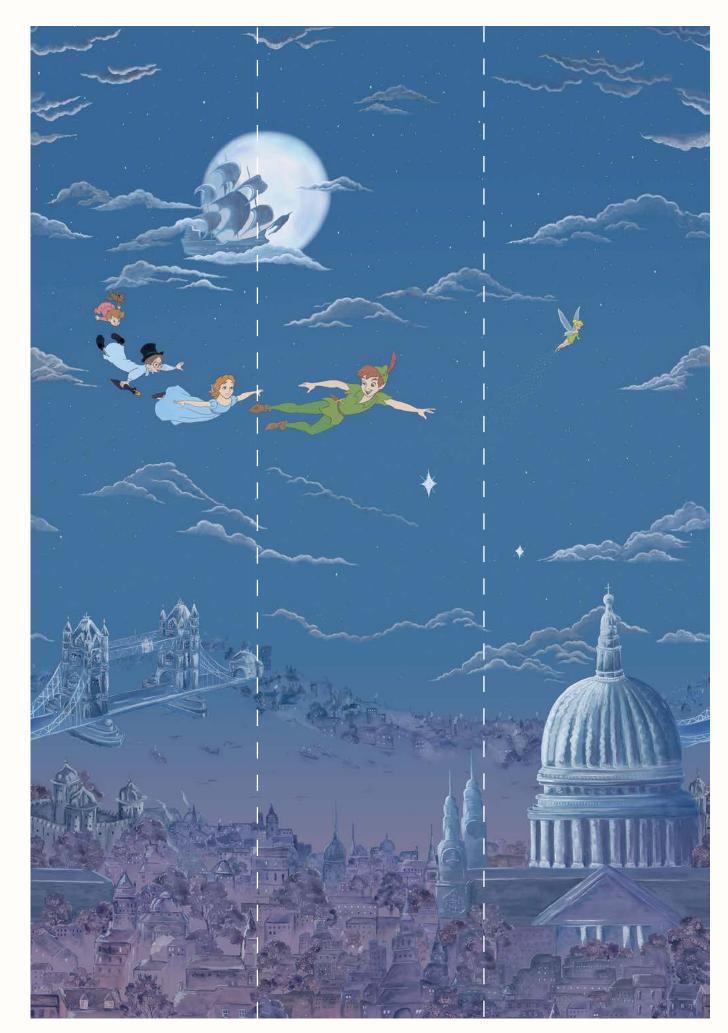

PETER PAN – 217293, EVENING BLUE
As applied to wall 205.5cm (total width) x 300cm (height)

## PETER PAN

Hand painted in the Sanderson studio, Disney's Peter Pan swoops over London's iconic skyline in this beautiful, characterful wallpaper panel.