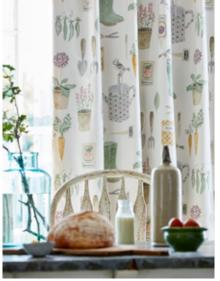

#### THE POTTING ROOM

Homegrown in the Sanderson Studio, The Potting Room collection from Sanderson HOME celebrates the British love of kitchen gardens and rustic allotments with a charming, hand-crafted relaxed country feel.

Inspired by country farmer's markets, natural wildflower gardens and the humble garden shed, each design has been hand-drawn or created with hand-printed techniques in a delightful Potting Shed colour palette. Rich tones of Brick, Barley and Fig are layered with calming Dove and Duck Egg shades on beautifully light cottons and linens to create a relaxed country feel.

Beautifully crafted on elegantly light cottons and linens, The Potting Room Prints & Embroideries are complemented by the versatile and tactile The Potting Room Weaves. For a perfectly harmonised look within your home, The Potting Room Wallpapers offer a mixture of standard and wide-width wallpapers, perfect for homemakers seeking easy to use decorating schemes.