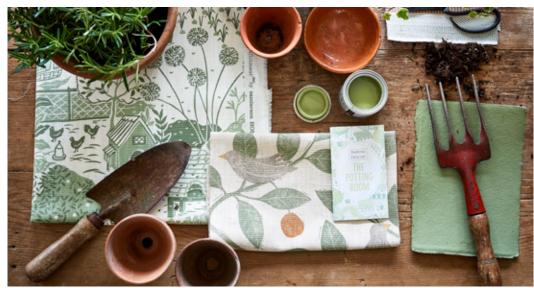

#### THE POTTING ROOM

Homegrown in the Sanderson Studio, The Potting Room collection from Sanderson HOME celebrates the British love of kitchen gardens and rustic allotments with a charming, hand-crafted relaxed country feel.

Inspired by country farmer's markets, natural wildflower gardens and the humble garden shed, each design has been hand-drawn or created with hand-printed techniques in a delightful Potting Shed colour palette. Rich tones of Brick, Barley and Fig are layered with calming Dove and Duck Egg shades on beautifully light cottons and linens to create a relaxed country feel.