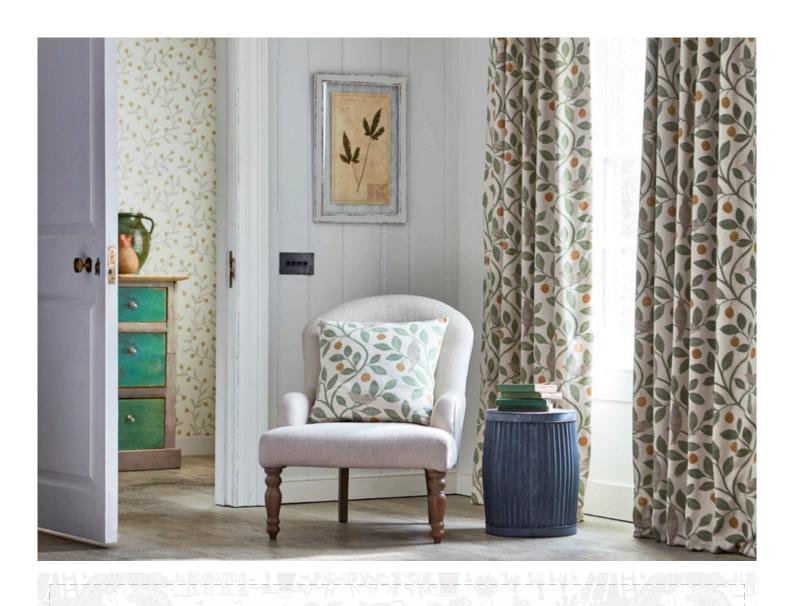

#### THE POTTING ROOM

Homegrown in the Sanderson Studio, The Potting Room collection from Sanderson HOME celebrates the British love of kitchen gardens and rustic allotments with a charming, hand-crafted relaxed country feel.

Inspired by country farmer's markets, natural wildflower gardens and the humble garden shed, each design has been hand-drawn or created with hand-printed techniques in a delightful Potting Shed colour palette. Rich tones of Brick, Barley and Fig are layered with calming Dove and Duck Egg shades on beautifully light cottons and linens to create a relaxed country feel.

Beautifully crafted on elegantly light cottons and linens, The Potting Room Prints & Embroideries are complemented by the versatile and tactile The Potting Room Weaves. For a perfectly harmonised look within your home, The Potting Room Wallpapers offer a mixture of standard and wide-width wallpapers, perfect for homemakers seeking easy to use decorating schemes.