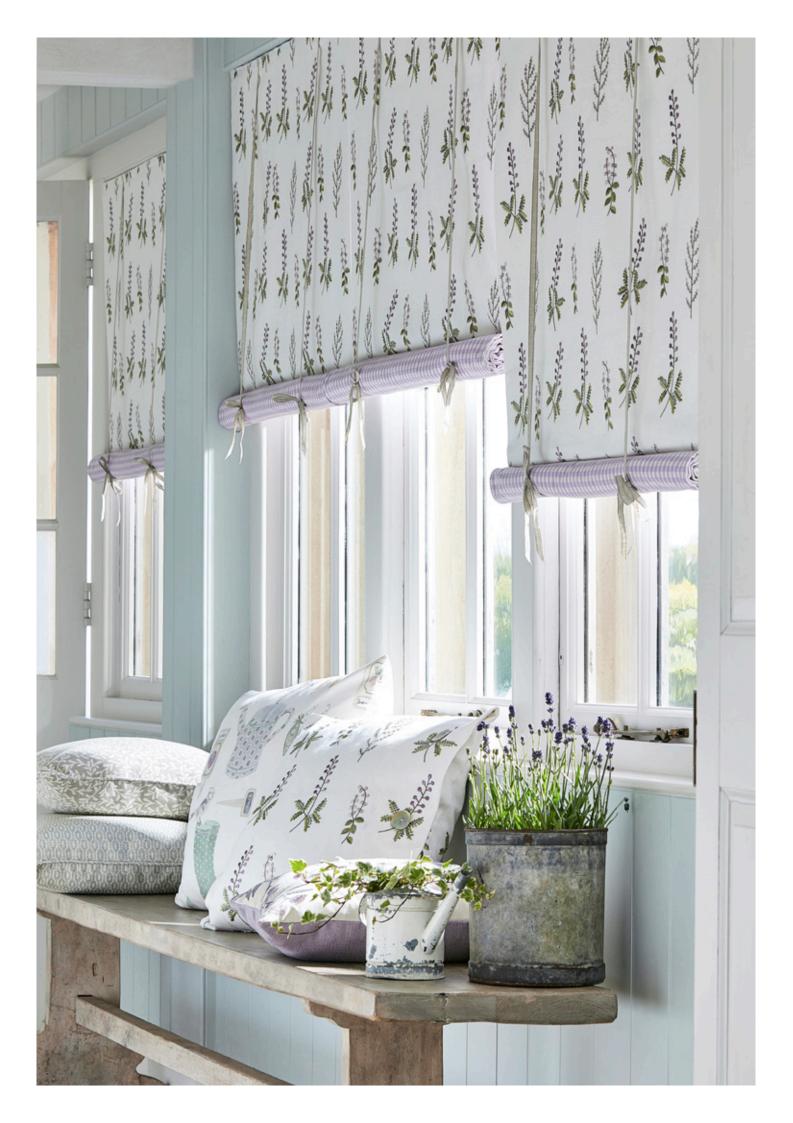

#### THE POTTING ROOM

Homegrown in the Sanderson Studio, The Potting Room collection from Sanderson HOME celebrates the British love of kitchen gardens and rustic allotments with a charming, hand-crafted relaxed country feel.

Inspired by country farmer's markets, natural wildflower gardens and the humble garden shed, each design has been hand-drawn or created with hand-printed techniques in a delightful Potting Shed colour palette. Rich tones of Brick, Barley and Fig are layered with calming Dove and Duck Egg shades on beautifully light cottons and linens to create a relaxed country feel.

Beautifully crafted on elegantly light cottons and linens, The Potting Room Prints & Embroideries are complemented by the versatile and tactile The Potting Room Weaves. For a perfectly harmonised look within your home, The Potting Room Wallpapers offer a mixture of standard and wide-width wallpapers, perfect for homemakers seeking easy to use decorating schemes.

## EASY TO USE DESIGNS THAT ADD A TOUCH OF COUNTRY TO YOUR INTERIOR

## CREATE A RELAXED FEEL AND BRING A TOUCH OF COUNTRY TO YOUR INTERIOR