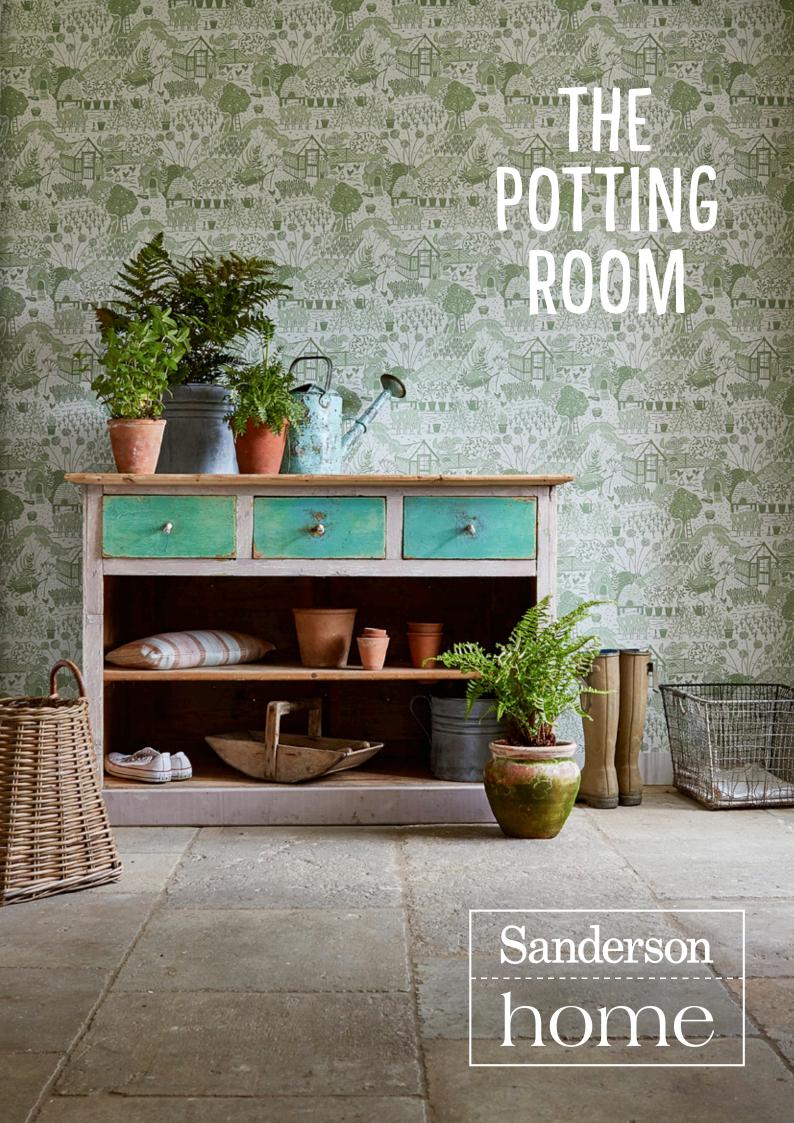

#### THE POTTING ROOM

Homegrown in the Sanderson Studio, The Potting Room collection from Sanderson HOME celebrates the British love of kitchen gardens and rustic allotments with a charming, hand-crafted relaxed country feel.

Inspired by country farmer's markets, natural wildflower gardens and the humble garden shed, each design has been hand-drawn or created with hand-printed techniques in a delightful Potting Shed colour palette. Rich tones of Brick, Barley and Fig are layered with calming Dove and Duck Egg shades on beautifully light cottons and linens to create a relaxed country feel.

Beautifully crafted on elegantly light cottons and linens, The Potting Room Prints & Embroideries are complemented by the versatile and tactile The Potting Room Weaves. For a perfectly harmonised look within your home, The Potting Room Wallpapers offer a mixture of standard and wide-width wallpapers, perfect for homemakers seeking easy to use decorating schemes.