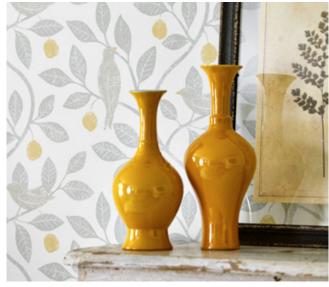

Inspired by country farmer's markets, natural wildflower gardens and the humble garden shed, each design has been hand-drawn or created with hand-printed techniques in a delightful Potting Shed colour palette. Rich tones of Brick, Barley and Fig are layered with calming Dove and Duck Egg shades on beautifully light cottons and linens to create a relaxed country feel.

# CHARMINGLY SIMPLE WITH A HANDCRAFTED LOOK & FEEL