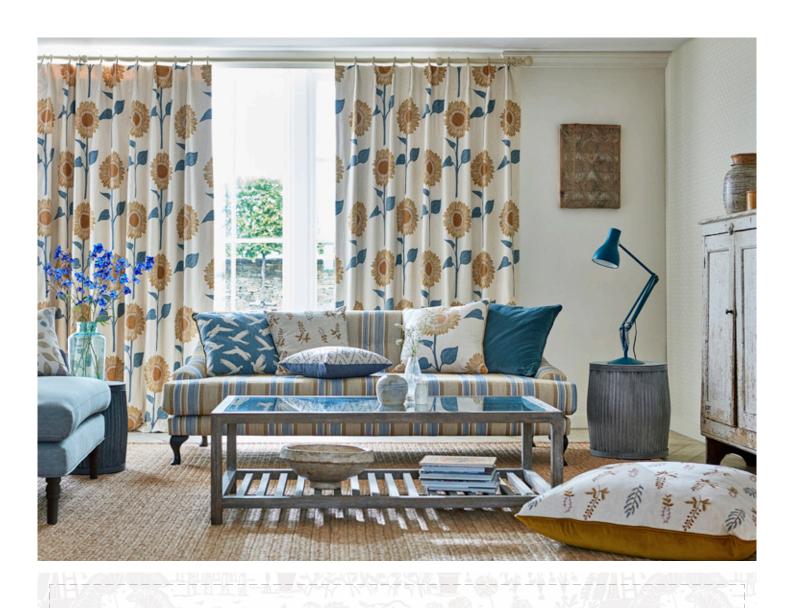

#### THE POTTING ROOM

Homegrown in the Sanderson Studio, The Potting Room collection from Sanderson HOME celebrates the British love of kitchen gardens and rustic allotments with a charming, hand-crafted relaxed country feel.

Inspired by country farmer's markets, natural wildflower gardens and the humble garden shed, each design has been hand-drawn or created with hand-printed techniques in a delightful Potting Shed colour palette. Rich tones of Brick, Barley and Fig are layered with calming Dove and Duck Egg shades on beautifully light cottons and linens to create a relaxed country feel.

Beautifully crafted on elegantly light cottons and linens, The Potting Room Prints & Embroideries are complemented by the versatile and tactile The Potting Room Weaves. For a perfectly harmonised look within your home, The Potting Room Wallpapers offer a mixture of standard and wide-width wallpapers, perfect for homemakers seeking easy to use decorating schemes.