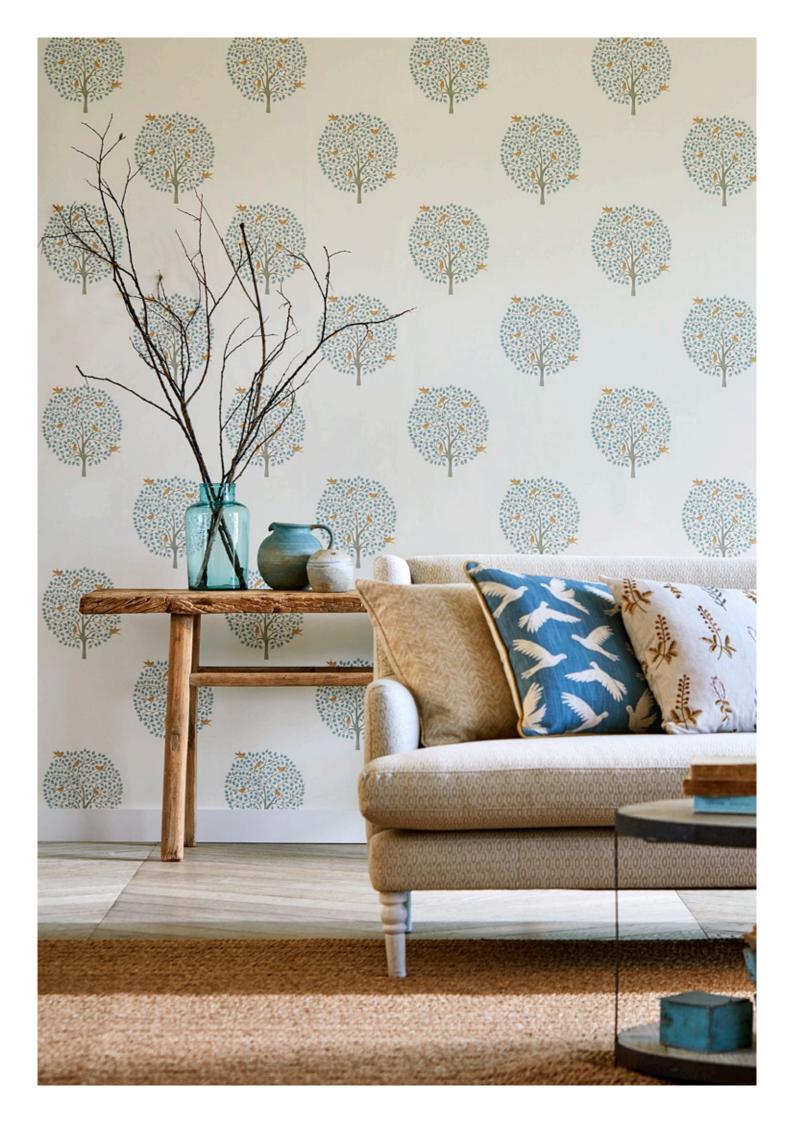

Beautifully crafted on elegantly light cottons and linens, The Potting Room Prints & Embroideries are complemented by the versatile and tactile The Potting Room Weaves. For a perfectly harmonised look within your home, The Potting Room Wallpapers offer a mixture of standard and wide-width wallpapers, perfect for homemakers seeking easy to use decorating schemes.

# RELAXED AND RUSTIC DESIGNS FOR EASY TO USE DECORATING SCHEMES