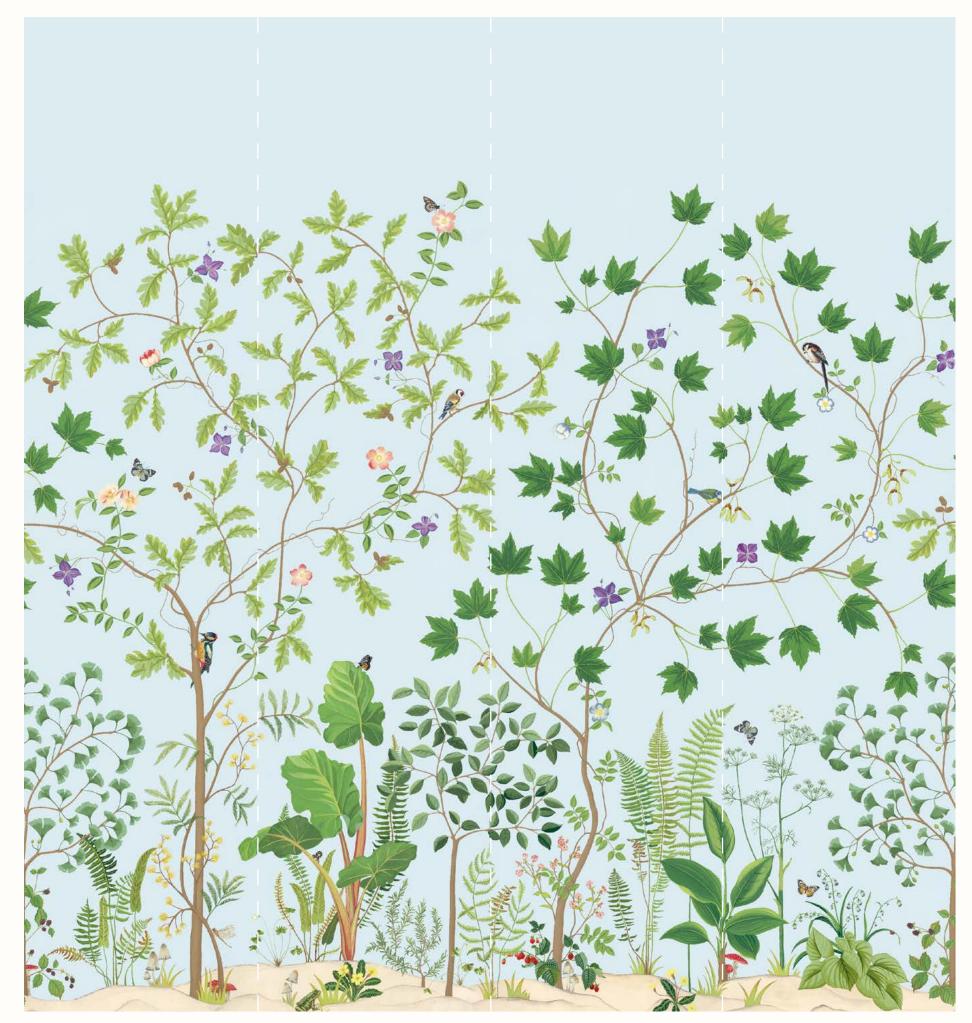

## **ARBORETUM**

A hand painted celebration of English woodland interpreted into a fresh botanical scene, this stylised panel is a gorgeous representation of layered trees, intricate flowers and delicate wildlife.

## HANGING INSTRUCTIONS

This design is made up of four 300cm high drops of wallpaper, supplied and printed as one continuous roll measuring 68.5cm in width. The individual drops are indicated by a cut line for ease of hanging.