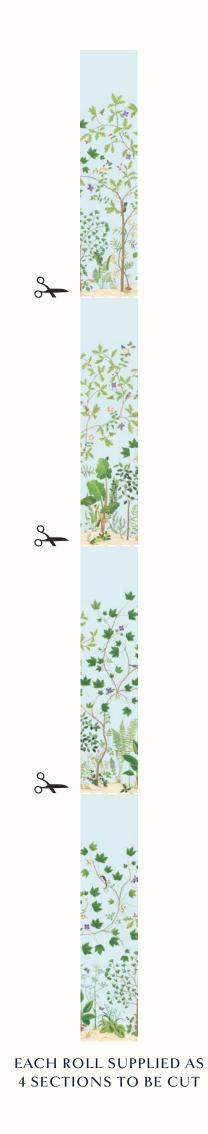

## HANGING INSTRUCTIONS

This design is made up of four 300cm high drops of wallpaper, supplied and printed as one continuous roll measuring 68.5cm in width. The individual drops are indicated by a cut line for ease of hanging.