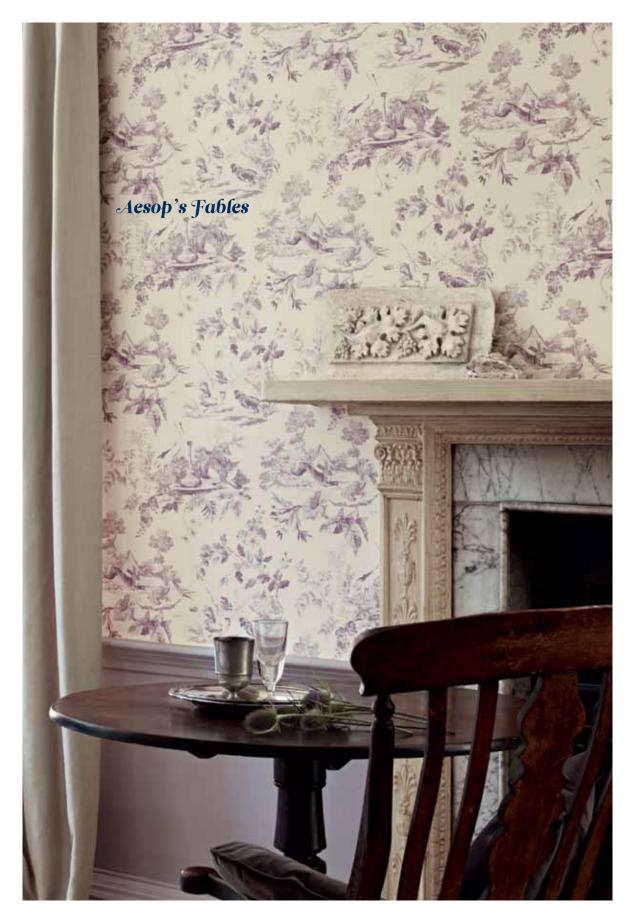

Caverley

LEFT: CURTAINS Melisande DCORME303 WALLPAPER Palampore DCAVPA105
DINING CHAIRS FROM LEFT Taormina DTAOTA329, Coralie DCORCO308, Coralie
DCORCO308 backed in Violetta DCORVI305, WALLS AND WOODWORK Turtle Dove
ABOVE: CURTAIN Melisande DCORME303 ABOVE RIGHT: Nanine DCORNA304
BELOW: BEDCOVER Melisande DCORME306 BED THROW Skye DHIGSK302 trimmed
with New Tiger Stripe DMUSTS206 CUSHION Melisande DCORME306