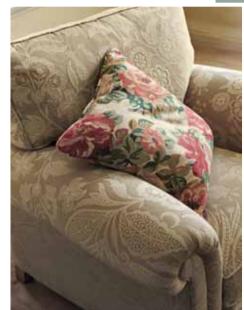

RIGHT: CHAIR Odile DCOROD302 CUSHION Midsummer Rose DCAVMI203 BELOW: CHAIR Woodford Plaid DHIGWP306 Cushion Woodford Plaid DHIGWP309 FOOTSTOOL Jura DHIGJU303 WALL English Grey FAR RIGHT: SOFA Midsummer Rose DCAVMI201 CUSHIONS FROM LEFT Tilly DMUSTI302, Tilly DMUSTI305, Woodford Plaid DHIGWP309, Woodford Check DHIGWC306, Midsummer Rose DCAVMI202, Taormina DTAOTA325, Sherbourne DMABSH303 FOOTSTOOL Odile DCOROD304 CHAIR Woodford Plaid DHIGWP306 BLIND Lusso DLUSLU331 WALL English Grey