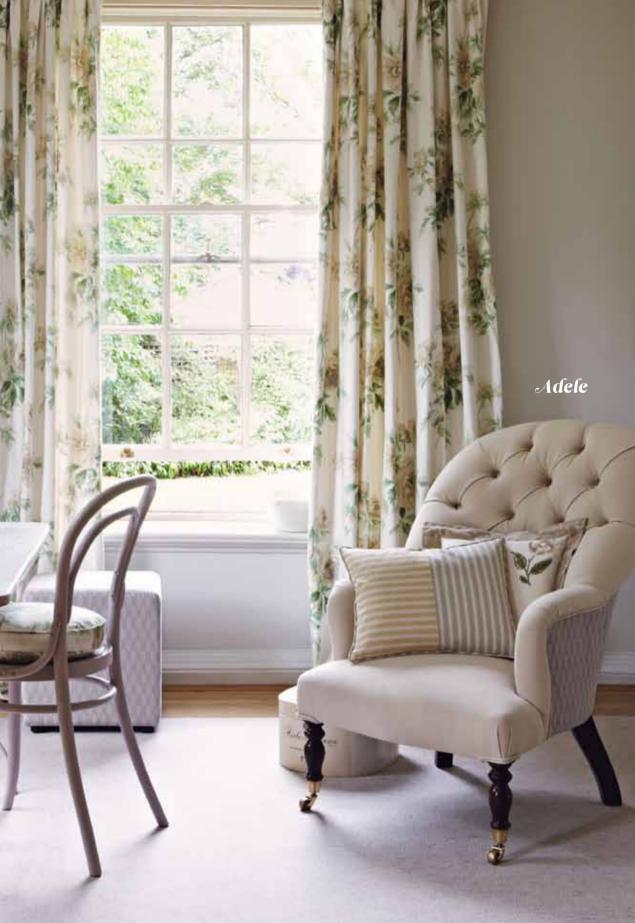

### Coralie Weaves

Mauritius

ABOVE LEFT: CURTAIN Mauritius DCAVMA204 ABOVE RIGHT: WALLPAPER Mauritius DCAVMA104 LEFT: WALLPAPER Adele DCAVAD103 WALLPAPER ROLLS Caverley Collection RIGHT: CURTAIN Adele DCAVAD203 CHAIR Main fabric Options Plain DOPPPL304, side in Musette DMUSMU302 CUSHIONS FROM LEFT New Tiger Stripe DMUSTS203 and New Tiger Stripe DMUSTS206, Emeline DCOREM302 with edge in Sherbourne DMABSH308 CUSHION ON WOODEN CHAIR Adele DCAVAD203 FOOTSTOOL Musette DMUSMU302 WALLS New Silver