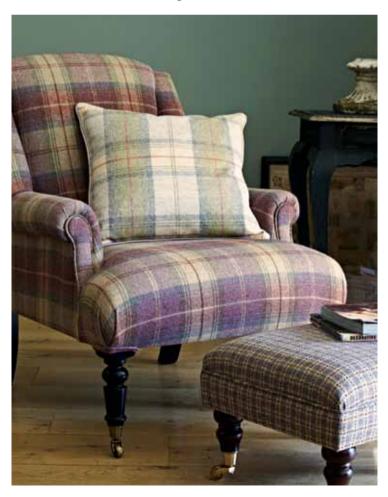

RIGHT: CHAIR Odile DCOROD302 CUSHION Midsummer Rose DCAVMI203 BELOW: CHAIR Woodford Plaid DHIGWP306 Cushion Woodford Plaid DHIGWP309 FOOTSTOOL Jura DHIGJU303 WALL English Grey FAR RIGHT: SOFA Midsummer Rose DCAVMI201 CUSHIONS FROM LEFT Tilly DMUSTI302, Tilly DMUSTI305, Woodford Plaid DHIGWP309, Woodford Check DHIGWC306, Midsummer Rose DCAVMI202, Taormina DTAOTA325, Sherbourne DMABSH303 FOOTSTOOL Odile DCOROD304 CHAIR Woodford Plaid DHIGWP306 BLIND Lusso DLUSLU331 WALL English Grey

### Highlands Weaves

Typically British in style, the *Highlands* collection of plaids and checks is woven in the UK using 100% wool.

RIGHT: Emeline DCOREM301 BELOW: SOFA Options Plain DOPPPL316 THROW Emeline DCOREM301 CUSHIONS FROM LEFT Caverley DCAVCA201, Lusso DLUSLU336 LEFT: CURTAINS Palampore DCAVPA202, CHAISE LONGUE Taormina DTAOTA316 CUSHIONS FROM LEFT ON CHAISE Palampore DCAVPA202, Odile DCOROD304, Taormina DTAOTA305, Velluti Stripe DVEUVE302, CUSHIONS FROM LEFT ON WINDOW SEAT Taormina DTAOTA313, Melisande DCORME306.