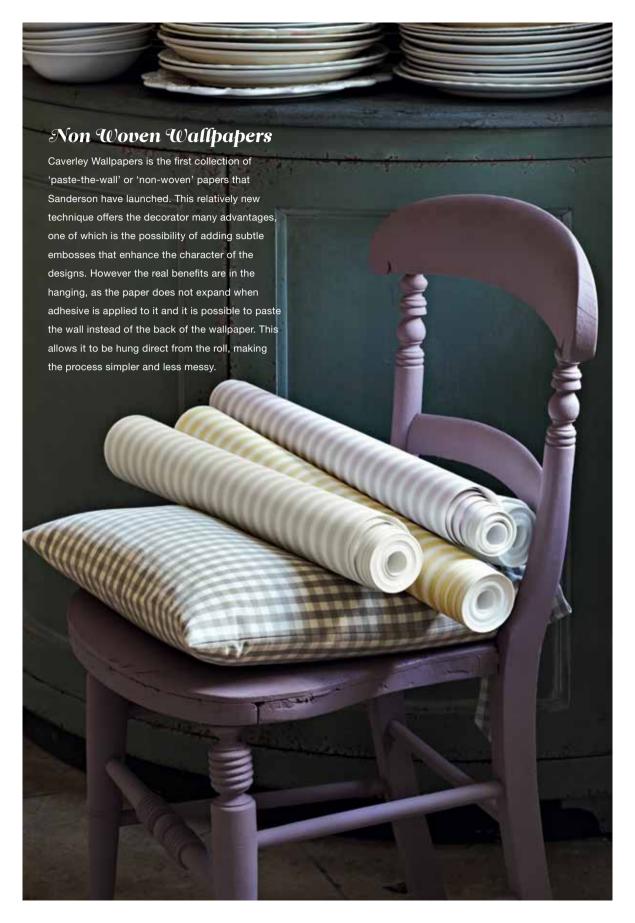

Printed in the UK, Caverley Prints and Caverley Wallpapers are complemented by three weave ranges; Musette, Coralie and Highlands. These five collections are coloured in soft, coordinating palettes and flashes of brighter shades inspired by the original antique textiles.