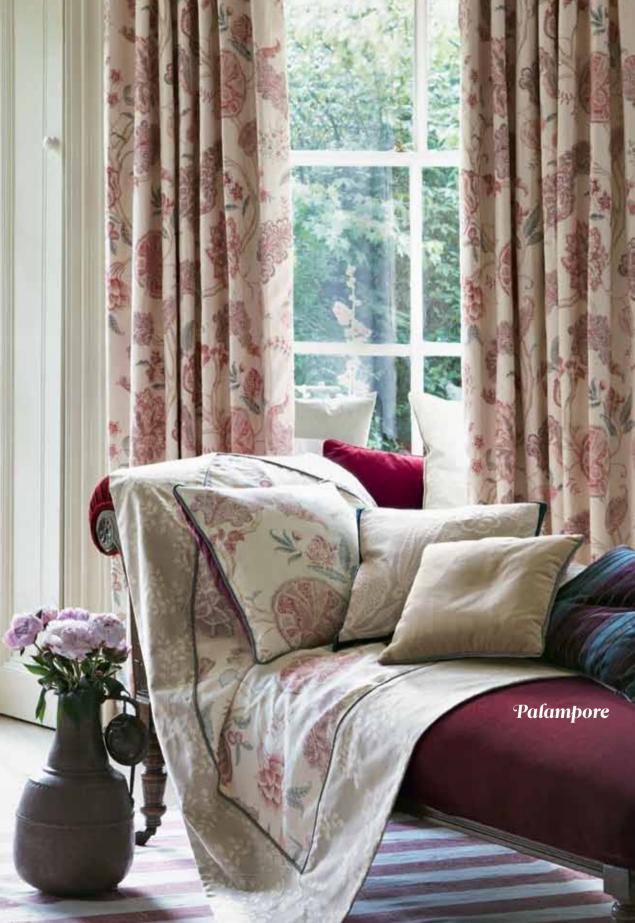

### Highlands Weaves

Typically British in style, the *Highlands* collection of plaids and checks is woven in the UK using 100% wool.

RIGHT: Emeline DCOREM301 BELOW: SOFA Options Plain DOPPPL316 THROW Emeline DCOREM301 CUSHIONS FROM LEFT Caverley DCAVCA201, Lusso DLUSLU336 LEFT: CURTAINS Palampore DCAVPA202, CHAISE LONGUE Taormina DTAOTA316 CUSHIONS FROM LEFT ON CHAISE Palampore DCAVPA202, Odile DCOROD304, Taormina DTAOTA305, Velluti Stripe DVEUVE302, CUSHIONS FROM LEFT ON WINDOW SEAT Taormina DTAOTA313, Melisande DCORME306.