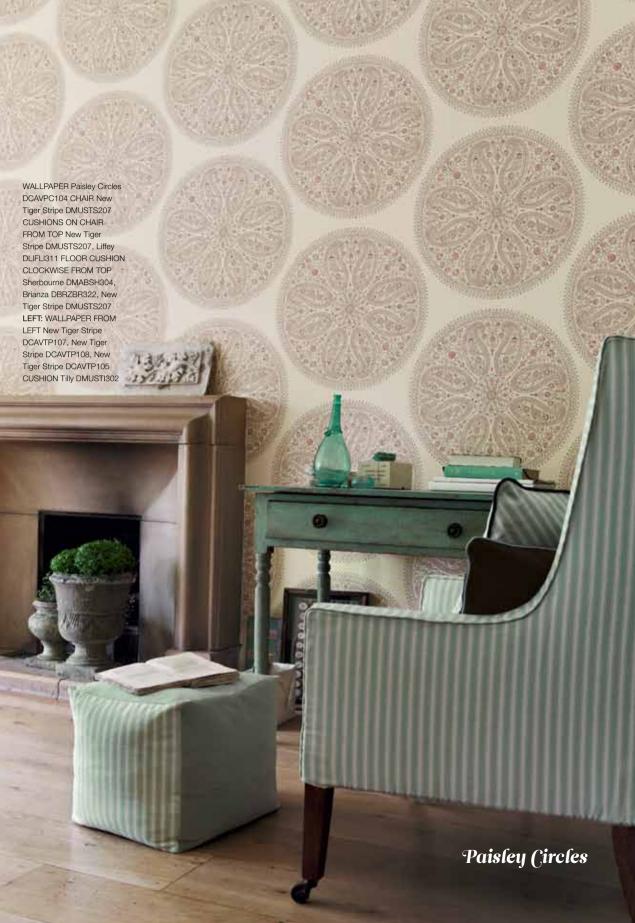

Caverley

LEFT: CURTAINS Melisande DCORME303 WALLPAPER Palampore DCAVPA105
DINING CHAIRS FROM LEFT Taormina DTAOTA329, Coralie DCORCO308, Coralie
DCORCO308 backed in Violetta DCORVI305, WALLS AND WOODWORK Turtle Dove
ABOVE: CURTAIN Melisande DCORME303 ABOVE RIGHT: Nanine DCORNA304
BELOW: BEDCOVER Melisande DCORME306 BED THROW Skye DHIGSK302 trimmed
with New Tiger Stripe DMUSTS206 CUSHION Melisande DCORME306