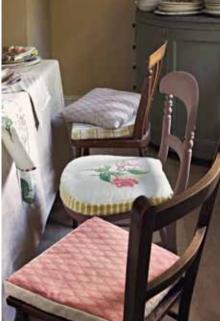

LEFT: BLIND Camellia Blossom
DCAVCM202 lined in New Tiger
Stripe DMUSTS201 APRON ON
CHAIR BACK Camellia Blossom
DCAVCM202 SEAT PADS FROM LEFT
Lacey DMUSLA303 edged in New
Tiger Stripe DMUSTS201, Camellia
Blossom DCAVCM202 edged in
New Tiger Stripe DMUSTS201
WALLS Oyster White Light PAINTED
WOODEN CHAIRS Dusky Rose
CORNER CUPBOARD English Grey