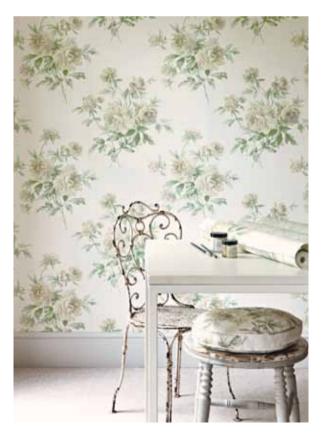

### Coralie Weaves

Mauritius

ABOVE LEFT: CURTAIN Mauritius DCAVMA204 ABOVE RIGHT: WALLPAPER Mauritius DCAVMA104 LEFT: WALLPAPER Adele DCAVAD103 WALLPAPER ROLLS Caverley Collection RIGHT: CURTAIN Adele DCAVAD203 CHAIR Main fabric Options Plain DOPPPL304, side in Musette DMUSMU302 CUSHIONS FROM LEFT New Tiger Stripe DMUSTS203 and New Tiger Stripe DMUSTS206, Emeline DCOREM302 with edge in Sherbourne DMABSH308 CUSHION ON WOODEN CHAIR Adele DCAVAD203 FOOTSTOOL Musette DMUSMU302 WALLS New Silver