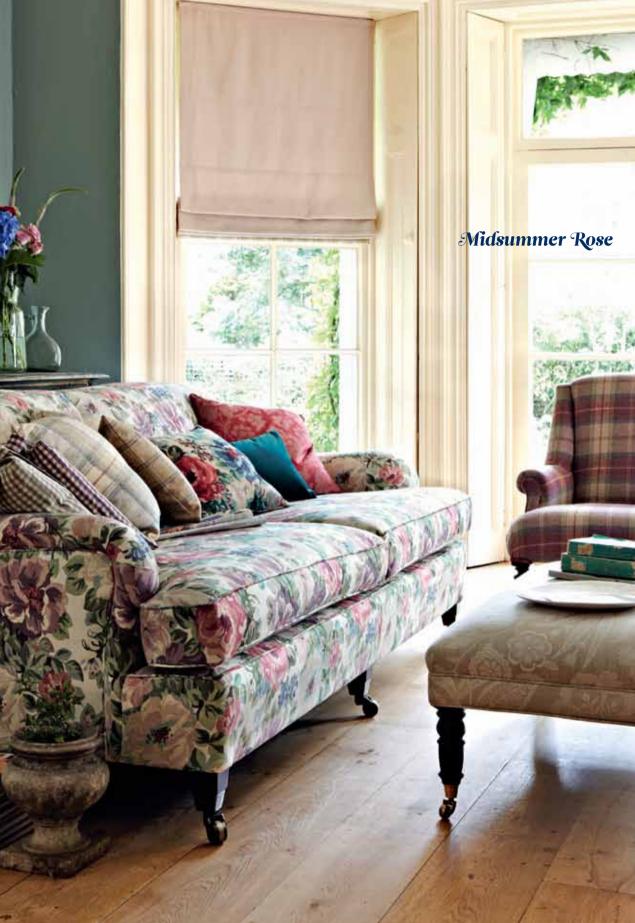

RIGHT: CHAIR Odile DCOROD302 CUSHION Midsummer Rose DCAVMI203 BELOW: CHAIR Woodford Plaid DHIGWP306 Cushion Woodford Plaid DHIGWP309 FOOTSTOOL Jura DHIGJU303 WALL English Grey FAR RIGHT: SOFA Midsummer Rose DCAVMI201 CUSHIONS FROM LEFT Tilly DMUSTI302, Tilly DMUSTI305, Woodford Plaid DHIGWP309, Woodford Check DHIGWC306, Midsummer Rose DCAVMI202, Taormina DTAOTA325, Sherbourne DMABSH303 FOOTSTOOL Odile DCOROD304 CHAIR Woodford Plaid DHIGWP306 BLIND Lusso DLUSLU331 WALL English Grey