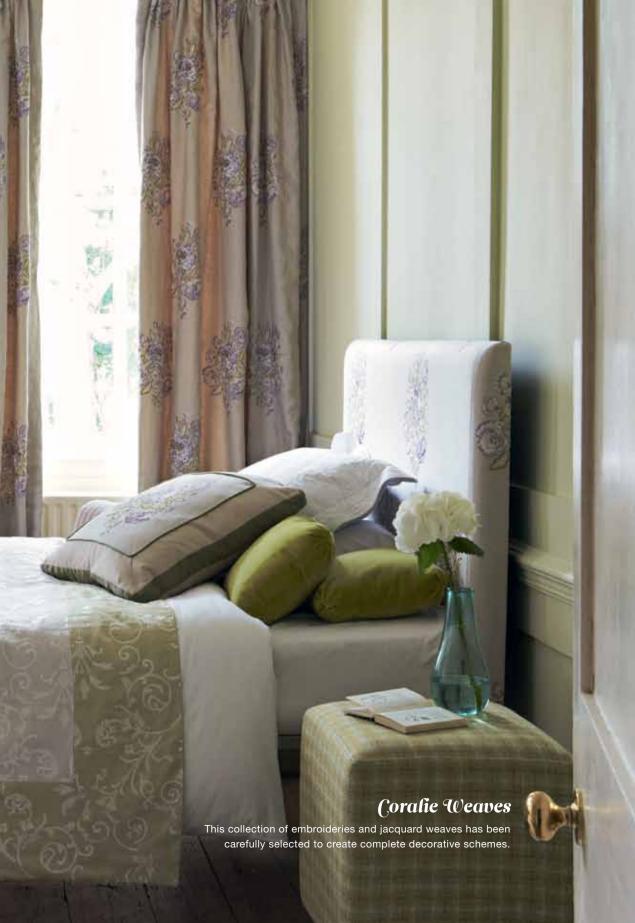

### Coralie Weaves

Mauritius

ABOVE LEFT: CURTAIN Mauritius DCAVMA204 ABOVE RIGHT: WALLPAPER Mauritius DCAVMA104 LEFT: WALLPAPER Adele DCAVAD103 WALLPAPER ROLLS Caverley Collection RIGHT: CURTAIN Adele DCAVAD203 CHAIR Main fabric Options Plain DOPPPL304, side in Musette DMUSMU302 CUSHIONS FROM LEFT New Tiger Stripe DMUSTS203 and New Tiger Stripe DMUSTS206, Emeline DCOREM302 with edge in Sherbourne DMABSH308 CUSHION ON WOODEN CHAIR Adele DCAVAD203 FOOTSTOOL Musette DMUSMU302 WALLS New Silver