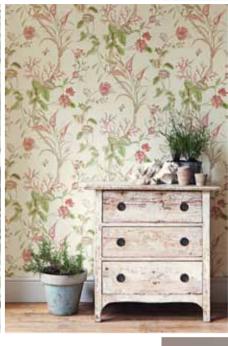

LEFT: WALLPAPER Porcelain Garden DCAVPO106 TOP LEFT: CUSHIONS FROM TOP Tilly DMUSTI305, Midsummer Rose DCAVMI202, Taormina DTAOTA325, Woodford Check DHIGWC306, Caverley DCAVCA201, Taormina DTAOTA311, Sherbourne DMABSH303, Aesop's Fables DCAVAE202 FAR LEFT: WALLPAPER Porcelain Garden DCAVPO106 WALLPAPER THROUGH DOORWAY Porcelain Garden DCAVPO103 CURTAINS Porcelain Garden DCAVPO203 SOFA Porcelain Garden DCAVPO203, side in Taormina DTAOTA304