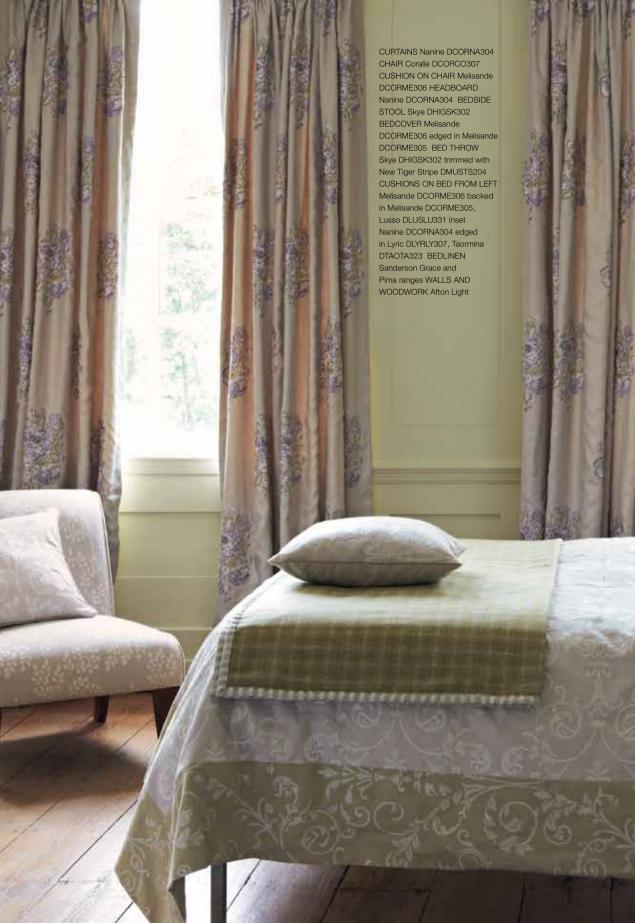

Caverley

LEFT: CURTAINS Melisande DCORME303 WALLPAPER Palampore DCAVPA105
DINING CHAIRS FROM LEFT Taormina DTAOTA329, Coralie DCORCO308, Coralie
DCORCO308 backed in Violetta DCORVI305, WALLS AND WOODWORK Turtle Dove
ABOVE: CURTAIN Melisande DCORME303 ABOVE RIGHT: Nanine DCORNA304
BELOW: BEDCOVER Melisande DCORME306 BED THROW Skye DHIGSK302 trimmed
with New Tiger Stripe DMUSTS206 CUSHION Melisande DCORME306