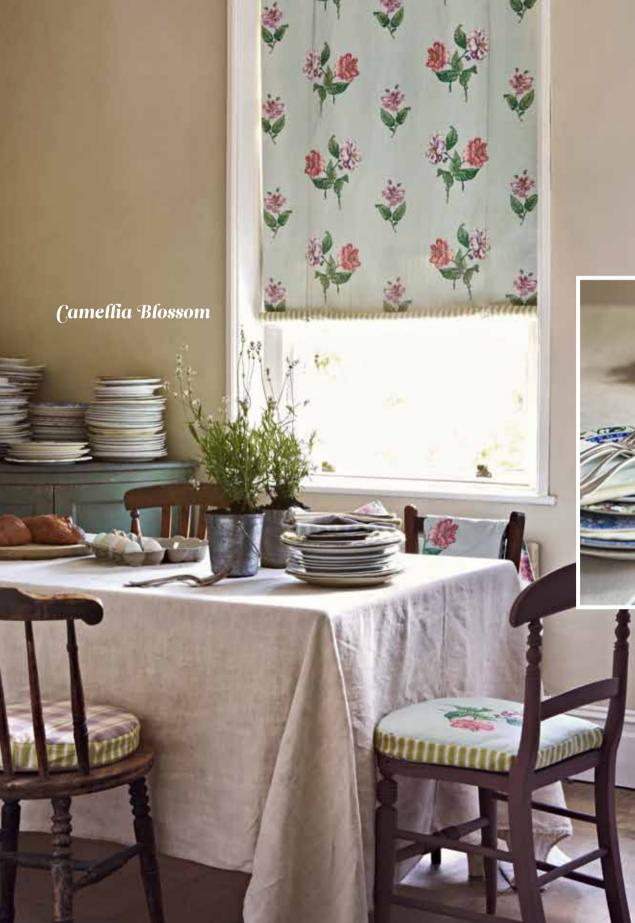

LEFT: BLIND Camellia Blossom
DCAVCM202 lined in New Tiger
Stripe DMUSTS201 APRON ON
CHAIR BACK Camellia Blossom
DCAVCM202 SEAT PADS FROM LEFT
Lacey DMUSLA303 edged in New
Tiger Stripe DMUSTS201, Camellia
Blossom DCAVCM202 edged in
New Tiger Stripe DMUSTS201
WALLS Oyster White Light PAINTED
WOODEN CHAIRS Dusky Rose
CORNER CUPBOARD English Grey